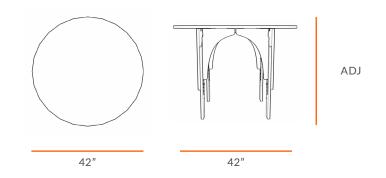

# TECHNICAL DRAWING REACH TABLE SMALL LEGS 13" 18" MEDIUM LEGS 17" 24" LARGE LEGS 25" 30" min ht (in) max ht (in)

Dimensions indicated are approximate. Please contact us if you require clarification.