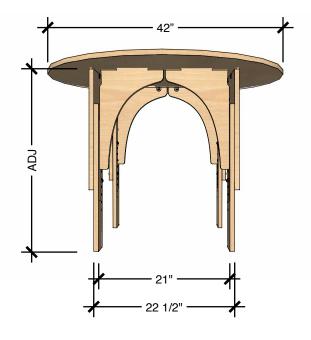

# TECHNICAL DRAWING REACH TABLE SMALL LEGS 13" 18" MEDIUM LEGS 17" 24" LARGE LEGS 25" 30" min ht (in) max ht (in)

Dimensions indicated are approximate. Please contact us if you require clarification.