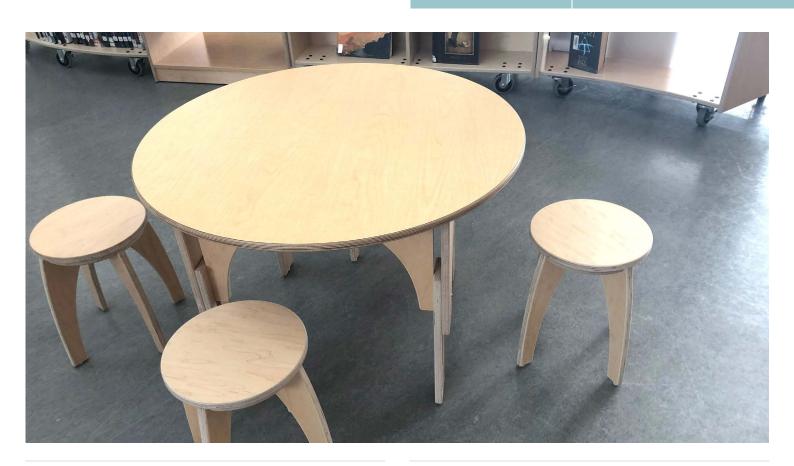

#### Description

**Adjust Seated Table Circular in Fusion Maple** 

The **round** version of our **Reach Table** was created to offer variety and further soften the lines in the learning space.

Natural Pod has a large section of table sizes and configurations to suit all ages, from the early learning years, through Grades K-12 and beyond.

#### **Product features**

- · Edges all smoothed and finished
- Floor Glides
- · Adjustable tables legs

#### **Materials**

• Europly FSC Certified hardwood plywood (FSC R 012337)