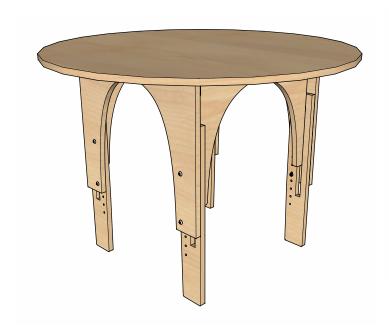

#### Description

**Adjust Seated Table Circular in Fusion Maple** 

The **round** version of our **Reach Table** was created to offer variety and further soften the lines in the learning space.

Natural Pod has a large section of table sizes and configurations to suit all ages, from the early learning years, through Grades K-12 and beyond.

#### **Product features**

- · Edges all smoothed and finished
- Floor Glides
- · Adjustable tables legs